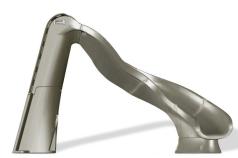

## TurboTwister

The TurboTwister slide gives you water park thrills right in your own backyard!

- Over 8 feet tall at the top of the handrails!
- Assembles in under 1 hour (not including plumbing or deck-mounting)-fastest large slide installation in the industry!
- High-volume GrandRapids<sup>™</sup> water delivery system
- Plumb through return line, or connect to a garden hose.
- Available in right and left curves.
- Enclosed ladder and new molded handrail design for maximum safety.
- Sturdy rotomolded construction for strength and durability.
- Accommodates sliders up to 275 pounds.
- This slide fully complies with the U.S. Consumer Product Safety Commission's Safety Standard for Swimming Pool Slides (16 C.F.R. 1207)
- · Commercial or residential use
- Mounts on deck no anchors required