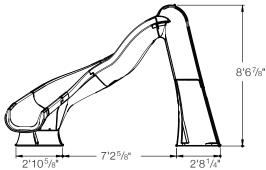

## TurboTwister

The TurboTwister slide gives you water park thrills right in your own backyard!

- Over 8 feet tall at the top of the handrails!
- Assembles in under 1 hour (not including plumbing or deck-mounting)-fastest large slide installation in the industry!
- High-volume GrandRapids<sup>™</sup> water delivery system
- Plumb through return line, or connect to a garden hose.
- Available in right and left curves.
- Enclosed ladder and new molded handrail design for maximum safety.
- Sturdy rotomolded construction for strength and durability.
- Accommodates sliders up to 275 pounds.
- This slide fully complies with the U.S. Consumer Product Safety Commission's Safety Standard for Swimming Pool Slides (16 C.F.R. 1207)
- · Commercial or residential use
- Mounts on deck no anchors required