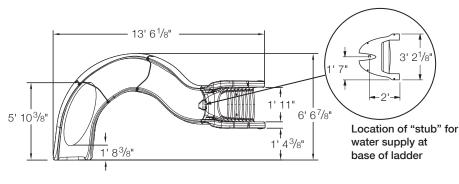

| Model No.                   | Shipping Wt. | L   | W   | Н    |
|-----------------------------|--------------|-----|-----|------|
| 688-209-58 <mark>A</mark> B | 350 lbs.     | 56" | 40" | 107" |

Key to Order: Example: 688-209-58123 (Right Curve Sandstone)

A = curve: 1=right, 2=left

B = color: 23=sandstone, 24=gray granite

Actual product colors may vary

All installations must comply with all applicable local and national codes and installation must be completed in accordance with S.R.Smith installation instructions.